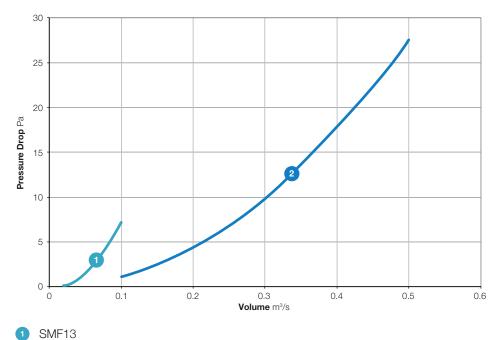

## **Cowl Pressure Drop Curve**

| Product<br>Code | A   | В   | С   | D  | E   | F   | Weight<br>kg |
|-----------------|-----|-----|-----|----|-----|-----|--------------|
| SMF13           | 310 | 276 | 200 | 30 | 200 | 250 | 1.9          |
| SMF20/30        | 570 | 430 | 350 | 60 | 350 | 410 | 4.6          |