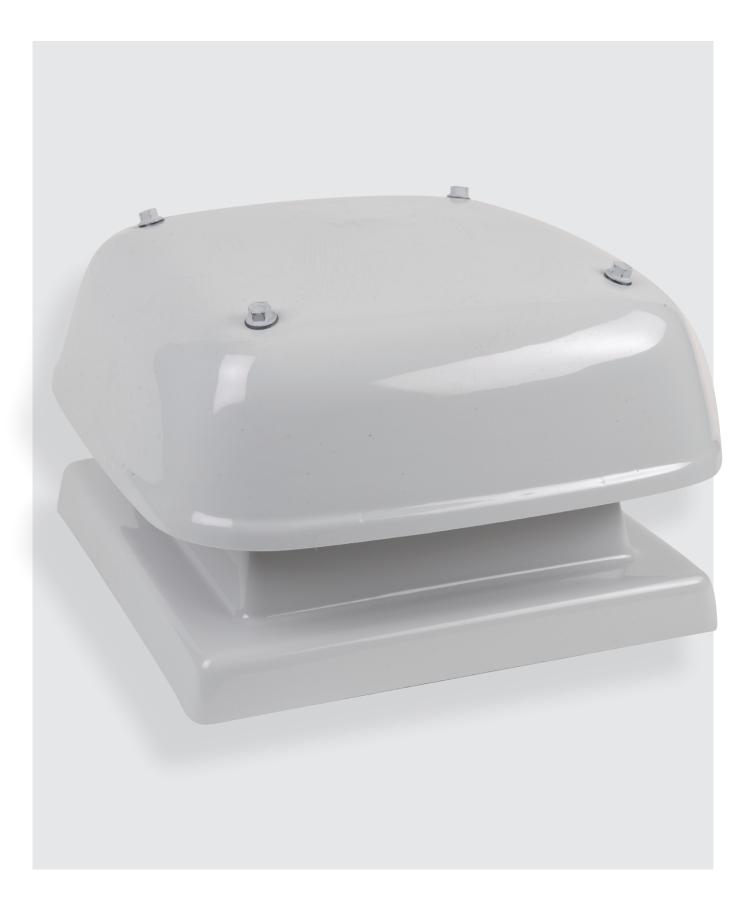

## MINIFLOW SMF

Horizontal Roof Cowl

>> Select models available for next day delivery

## MINIFLOW SMF Overview

• UV Stabilised

SMF20/3

2

- Maintenance free
- Up to 30° roof pitch
- Goose Wing Grey paint finish (BS 00-A-05)