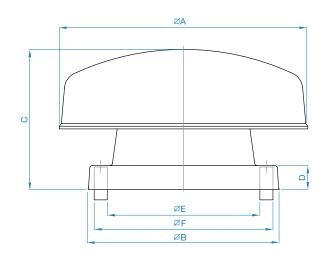

## **Cowl Pressure Drop Curve**

| Product<br>Code | A   | В   | С   | D  | E   | F   | Weight<br>kg |
|-----------------|-----|-----|-----|----|-----|-----|--------------|
| SMF13           | 310 | 276 | 200 | 30 | 200 | 250 | 1.9          |
| SMF20/30        | 570 | 430 | 350 | 60 | 350 | 410 | 4.6          |