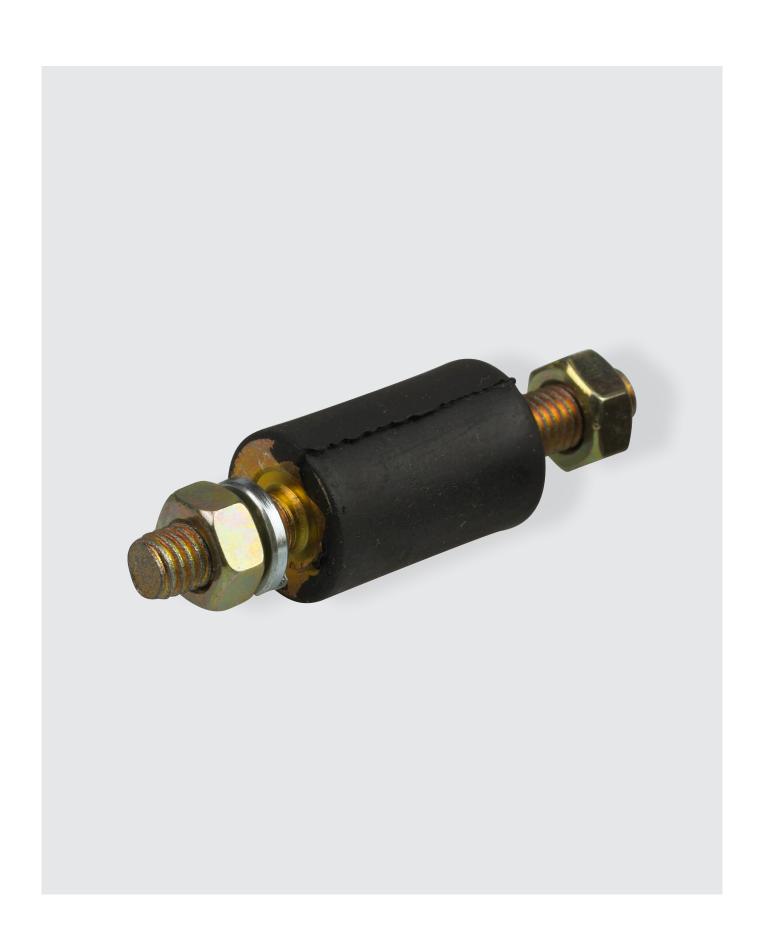

## Overview

- Fits directly to fan
- Rubber with steel insert
- Supplied as a single mount with complete with fixings
- Typical installation requires 4 or 6 mounts per fan

| Product<br>Code | А  | В  | С  | D   | Weight<br>kg |
|-----------------|----|----|----|-----|--------------|
| 062-SEL01       | 45 | 19 | 13 | M5  | 0.044        |
| 062-SEL02       | 40 | 15 | 15 | M5  | 0.052        |
| 062-SEL03       | 70 | 32 | 25 | M8  | 0.210        |
| 062-SEL04       | 60 | 20 | 25 | M8  | 0.186        |
| 062-SEL05       | 60 | 20 | 25 | M8  | 0.187        |
| 062-SEL07       | 88 | 38 | 38 | M10 | 0.460        |