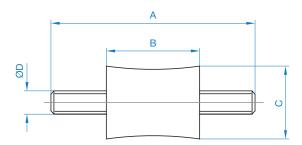

## Overview

- Fits directly to fan
- Rubber with steel insert
- Supplied as a single mount with complete with fixings
- Typical installation requires 4 or 6 mounts per fan

| Product<br>Code | А  | В  | С  | D   | Weight<br>kg |
|-----------------|----|----|----|-----|--------------|
| 062-SEL01       | 45 | 19 | 13 | M5  | 0.044        |
| 062-SEL02       | 40 | 15 | 15 | M5  | 0.052        |
| 062-SEL03       | 70 | 32 | 25 | M8  | 0.210        |
| 062-SEL04       | 60 | 20 | 25 | M8  | 0.186        |
| 062-SEL05       | 60 | 20 | 25 | M8  | 0.187        |
| 062-SEL07       | 88 | 38 | 38 | M10 | 0.460        |

Dimensions are in mm.